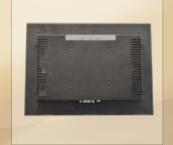

### 10.4" Panel Mount LCD

artistry in technolog





# Speakers Included!

- Vesa Mount
- Base OPTIONAL

#### **REAR VIEW**



#### **SIDE VIEW**



### **TOUCH PART NUMBERS**

| Resistive USB Touch        |  |  |
|----------------------------|--|--|
| Resistive Serial Touch     |  |  |
| Capacitive USB Touch       |  |  |
| ACCESSORIES                |  |  |
| Adjustable Base            |  |  |
| Adjustable Black Polemount |  |  |
| 8 Kg Wall Mount Bracket    |  |  |
|                            |  |  |

Visit us: **www.unytouch.ca** sales@unytouch.ca

### APPLICATIONS:

- Industrial
- Gaming
- Custom or OEM Applications
- Retail

### MAIN SPECIFICATIONS U14-OC104-B

| PANEL   Color active matrix TFT (Thin-Film-Transistor) LCD Panel