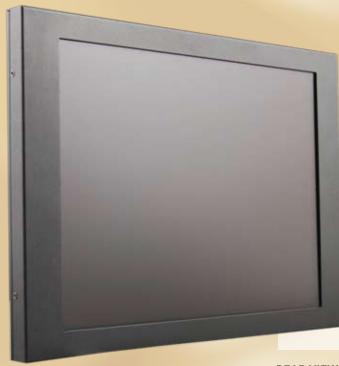

### 10.4" Panel Mount LCD

artistry in technolog

# Speakers Included!

- Vesa Mount
- Base OPTIONAL